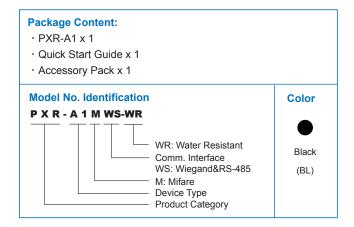

## **PXR-A1MWS-WR** Weatherproof Reader



## **Features**

- Conforms to ISO 14443A, supporting MIFARE card.
- IP66 rated ingress protection, suitable to install indoor and outdoor environments.
- Unique ID or Block read format supported and programmable key value.
- Provides Wiegand & RS-485 communication interfaces for more flexible applications.
- Wide range of operating temperature to meet the requirements of tropical or frigid zone climate environment.
- Case sensor detection function to enhance the system security.
- Watchdog function secures system free from halting.

## **Ordering Information**



## Specifications

| Model No.              | PXR-A1MWS-WR              |
|------------------------|---------------------------|
| Read Format            | Mifare (13.56 MHz)        |
| Read Range             | 3-5 cm                    |
| Comm. Interface        | Wiegand & RS-485          |
| Input Ports            | Case Sensor x 1           |
| ID Setting             | DIP switch                |
| Comm. Baudrate         | 19,200 bps-N-8-1          |
| LED Indicators         | Power / Comm.             |
| Beep Tone              | Buzzer                    |
| Ingress Protection     | IP66                      |
| Power Input            | DC 12V / 1A               |
| Current Consumption    | 200mA (max)               |
| Operating Temp.        | -20°C~ 70°C / -4°F~ 158°F |
| Relativ