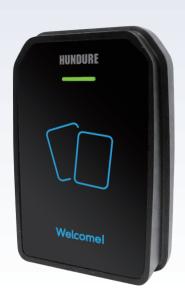

## **PXR-A1MWS-WR** Weatherproof Reader

## **Features**

- Conforms to ISO 14443A, supporting MIFARE card.
- IP66 rated ingress protection, suitable to install indoor and outdoor environments.
- Unique ID or Block read format supported and programmable key value.
- Provides Wiegand & RS-485 communication interfaces for more flexible applications.
- Wide range of operating temperature to meet the requirements of tropical or frigid zone climate environment.
- Case sensor detection function to enhance the system security.
- Watchdog function secures system free from halting.