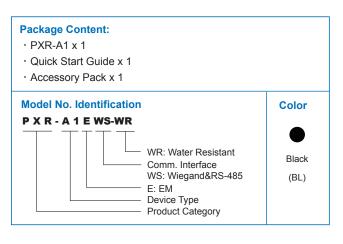

## **PXR-A1EWS-WR Weatherproof Reader**



## Features

- IP66 rated ingress protection, suitable to install indoor and outdoor environments.
- Supports EM (125 KHz) card.
- Provides Wiegand & RS-485 communication interfaces for more flexible applications.
- Wide range of operating temperature to meet the requirements of tropical or frigid zone climate environment.
- Case sensor detection function to enhance the system security.
- Watchdog function secures system free from halting.

## **Ordering Information**



## Specifications

| Model No.              | PXR-A1EWS-WR              |
|------------------------|---------------------------|
| Read Format            | EM (125 KHz)              |
| Read Range             | 5 cm above                |
| Comm. Interface        | Wiegand & RS-485          |
| Input Ports            | Case Sensor x 1           |
| ID Setting             | DIP switch                |
| Comm. Baudrate         | 19,200 bps-N-8-1          |
| LED Indicators         | Power / Comm.             |
| Beep Tone              | Buzzer                    |
| Ingress Protection     | IP66                      |
| Power Input            | DC 12V / 1A               |
| Current Consumption    | 200mA (max)               |
| Operating Temp.        | -20°C~ 70°C / -4°F~ 158°F |
| Relativ