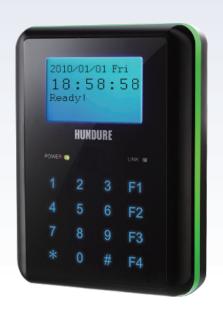

## PXR-94ESK Reader

## **Features**

- Supports 125 KHz-EM card.
- Read range reaches 8-10 cm.
- Provides RS-485 communication interface for long distance installation
- Slim, stylish design, capacitive touch keypad with blue backlight.
- Keypad function. When working with controller, it provides unlock modes including card-swiping, pressing card number by keypads or card-swiping with password to access
- If the keypad function is disabled but under the entry mode of card-swiping with password, the keypad will be enabled automatically after swiping card and then disabled again after keypad operation.
- LCD displays date, day of week, time and reader's status
- IP65 rated ingress protection, suitable to install indoor or outdoor
- Case sensor detection function to enhance the security
- Watchdog function secures system free from halting.

## **Specifications**

| Model No.           | PXR-94ESK                                    |
|---------------------|----------------------------------------------|
| Read Format         | EM ( 125 KHz )                               |
| Read Range          | 8-10 cm(max)                                 |
| Comm. Interface     | RS-485                                       |
| Keypad              | 16 Keys (F1-F4, 0-9, *, #)                   |
| Input Port          | Case Sensor x 1                              |
| ID Setting          | Command Setting by Keypad                    |
| Comm. Baudrate      | 19,200 bps-N-8-1                             |
| LCD display         | 128 x 64 Dot. Graphic Display with Backlight |
| LED Indicator       | Power / Comm.                                |
| Beep Tone           | Buzzer                                       |
| Ingress Protection  | IP65                                         |
| Power Input         | DC 12V / 1A                                  |
| Current Consumption | 500mA (max)                                  |
| Operating Temp.     | 0°C~ 55°C / 32°F~ 131°F                      |
| Relative Humidity   | 20% ~ 80%(Non-condensing)                    |
| Dimensions (LxWxH)  | 130 x 100 x 27                               |