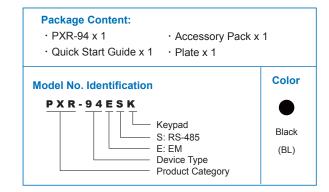

eaches 8-10 cm.
- Provides RS-485 communication interface for long distance installation
- Slim, stylish design, capacitive touch keypad with blue backlight.
- Keypad function. When working with controller, it provides unlock modes including card-swiping, pressing card number by keypads or card-swiping with password to access
- If the keypad function is disabled but under the entry mode of card-swiping with password, the keypad will be enabled automatically after swiping card and then disabled again after keypad operation.
- LCD displays date, day of week, time and reader's status
- IP65 rated ingress protection, suitable to install indoor or outdoor
- Case sensor detection function to enhance the security
- Watchdog function secures system free from halting.

## **Ordering Information**



## **Specifications**

| Model No.           | PXR-94ESK                                    |
|---------------------|----------------------------------------------|
| Read Format         | EM ( 125 KHz )                               |
| Read Range          | 8-10 cm(max)                                 |
| Comm. Interface     | RS-485                                       |
| Keypad              | 16 Keys (F1-F4, 0-9, *, #)                   |
| Input Port          | Case Sensor x 1                              |
| ID Setting          | Command Setting by Keypad                    |
| Comm. Baudrate      | 19,200 bps-N-8-1                             |
| LCD display         | 128 x 64 Dot. Graphic Display with Backlight |
| LED Indicator       | Power / Comm.