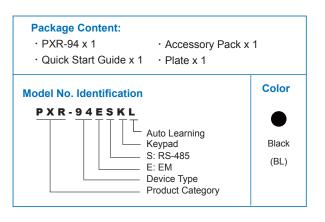

ion is disabled but under the entry mode of card-swiping with password, the keypad will be enabled automatically after swiping card and then disabled again after keypad operation.
- The ability to automatically detect the connection status with the control panel. While disconnecting from control panel, it can still work properly by auto learning mode
- Auto-Learning function. 470 temporary card capacity under standalone operation for emergent door open.
- In the "Ready" mode, LCD displays date, day of week, time ; while swiping card, it displays status message or cardholder's name
- IP65 rated ingress protection, suitable to install indoor or outdoor
- Case sensor detection function to enhance the security
- Watchdog function secures system free from halting.

## **Ordering Information**



## Specifications

| Model No.              | PXR-94ESKL                                                      |
|------------------------|-----------------------------------------------------------------|
| Read Format            | EM ( 125 KHz )                                                  |
| Read Range             | 8-10 cm(max)                                                    |
| Comm. Interface        | RS-485                                                          |
| Keypad                 | 17 Keys (F1-F4, 0-9, *, #, Doorbell)                            |
| Input Ports            | 3 Sensors (Door Sensor x 1 > Exit Button x 1 > Case Sensor x 1) |
| Output Ports(Built-in) | Relay x 1 ( Door Lock )                                         |
| Output Ports(External) | O.C. Out