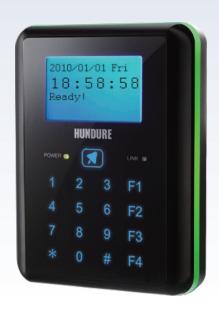

## **PXR-94ESKL Reader**

 $\bigcirc$ 

## Features

- Supports 125 KHz-EM card.
- Read range reaches 8-10 cm.
- Slim, stylish design, capacitive touch keypad with blue backlight.
- Provides the doorbell key for connecting an external doorbell device
- Provides RS-485 communication interface for long distance installation
- Provides unlock door modes by swiping card , swiping card with password, press card number through keypad and press exit button
- If the keypad function is disabled but under the entry mode of card-swiping with password, the keypad will be enabled automatically after swiping card and then disabled again after keypad operation.
- The ability to automatically detect the connection status with the control panel. While disconnecting from control panel, it can still work properly by auto learning mode
- Auto-Learning function. 470 temporary card capacity under standalone operation for emergent door open.
- In the "Ready" mode, LCD displays date, day of week, time ; while swiping card, it displays status message or cardholder's name
- IP65 rated ingress protection, suitable to install indoor or outdoor
- Case sensor detection function to enhance the security
- Watchdog function secures system free from halting.

## Specifications

| Model No.              | PXR-94ESKL                                                      |
|------------------------|-----------------------------------------------------------------|
| Read Format            | EM ( 125 KHz )                                                  |
| Read Range             | 8-10 cm(max)                                                    |
| Comm. Interface        | RS-485                                                          |
| Keypad                 | 17 Keys (F1-F4, 0-9, *, #, Doorbell)                            |
| Input Ports            | 3 Sensors (Door Sensor x 1 > Exit Button x 1 > Case Sensor x 1) |
| Output Ports(Built-in) | Relay x 1 ( Door Lock )                                         |
| Output Ports(External) | O.C. Output x 2 ( Door Lock / Alarm, external ACU-30/90 )       |
| ID Setting             | Command Setting by Keypad                                       |
| Comm. Baudrate         | 19,200 bps-N-8-1                                                |
| LCD display            | 128 x 64 Dot. Graphic Display with Backlight                    |
| LED Indicator          | Power / Comm.                                                   |
| Beep Tone              | Buzzer                                                          |
| Power Input            | DC 12V / 1A                                                     |
| Current Consumption    | 500mA (max)                                                     |
| Operating Temp.        | 0°C~ 55°C / 32°F~ 131°F                                         |
| Relative Humidity      | 20% ~ 80%(Non-condensing)                                       |
| Dimensions (LxWxH)     | 130 x 100 x 27 (mm)                                             |
|                        |                                                                 |