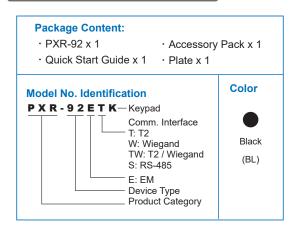

stances are around 8~10 cm
- Slim, stylish design, sensitive touch keypad with blue backlight.
- Keypad function. When work with controller, it provides swipe card, press card number by keypads or card with password to access.
- Case sensor detection function
- · Watchdog function secures system free from halting
- Provide different communication interface with controller.
- Special model to providets both T2 and Wiegand interface, it allow customer to use more flexible.(PXR-92ETWK)
- Provide RS-485 communication interface, it may suit for long distance installation.(PXR-92ESK)
- IP65 waterproof and dustproof testing, easy to install indoor and outdoor environments.
- Wide operation temperature range, it can be install in different arctic or tropical regions.

## **Ordering Information**



## Specifications

| Model No.             | PXR-92ETWK                | PXR-92ESK          |
|-----------------------|---------------------------|--------------------|
| Read Format           | 125 KHz (EM Compatible)   |                    |
| Read Range            | 8-10 cm(max)              |                    |
| Comm. Interface       | T2 / Wiegand              | RS-485             |
| Keypad                | 12 Key(0-9, *, #)         |                    |
| Input Port            | Case Sensor x 1           |                    |
| ID Setting            | NONE                      | DIP switch setting |
| Comm. Baudrate        | NONE                      | 19,200 bps-N-8-1   |
| LED Indicator         | Power / Comm.             |                    |
| Beep Tone             | Buz