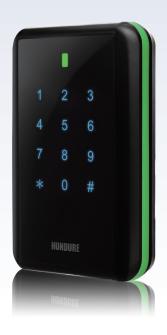

## **PXR-92 EM Keypad Reader**

## **Features**

- Support 125 KHz-EM card
- Reading distances are around 8~10 cm
- Slim, stylish design, sensitive touch keypad with blue backlight.
- Keypad function. When work with controller, it provides swipe card, press card number by keypads or card with password to access.
- Case sensor detection function
- · Watchdog function secures system free from halting
- Provide different communication interface with controller.
- Special model to providets both T2 and Wiegand interface, it allow customer to use more flexible.(PXR-92ETWK)
- Provide RS-485 communication interface, it may suit for long distance installation.(PXR-92ESK)
- IP65 waterproof and dustproof testing, easy to install indoor and outdoor environments.
- Wide operation temperature range, it can be install in different arctic or tropical regions.