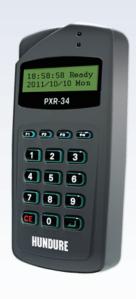

## **PXR-34MSKL** Reader

## **Features**

- Conforms to ISO 14443A standard, supporting Mifare card
- Unique ID or Block read format supported and programmable key value.
- Provides RS-485 communication interface for long distance installation.
- Keypad function. When working with controller, it provides unlock modesincluding card-swiping, keypad-pressing or card-swiping with password to unlock door
- LCD displays date, day of week, time and reader's status
- Auto-Learning function. Auto memory of 470 cards' capacity to temporarily work as standalone operation mode once the reader disconnects from the control panel
- Wide range of operating temperature to meet the requirements of tropical or frigid zone climate environment.
- Case sensor detection function to enhance the system security.
- Watchdog function secures system free from halting.