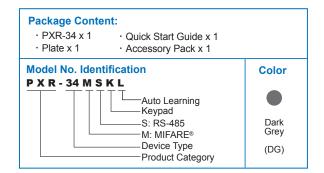

ting Mifare card
- Unique ID or Block read format supported and programmable key value.
- Provides RS-485 communication interface for long distance installation.
- Keypad function. When working with controller, it provides unlock modesincluding card-swiping, keypad-pressing or card-swiping with password to unlock door
- LCD displays date, day of week, time and reader's status
- Auto-Learning function. Auto memory of 470 cards' capacity to temporarily work as standalone operation mode once the reader disconnects from the control panel
- Wide range of operating temperature to meet the requirements of tropical or frigid zone climate environment.
- Case sensor detection function to enhance the system security.
- Watchdog function secures system free from halting.

## **Ordering Information**



## **Specifications**

| Model No.              | PXR-34MSKL                                                      |
|------------------------|-----------------------------------------------------------------|
| Read Format            | Mifare ( 13.56 MHz )                                            |
| Read Range             | 3-5 cm(max)                                                     |
| Comm. Interface        | RS-485                                                          |
| Keypad                 | 16 Keys ( F1-F4,0-9, CE, Enter)                                 |
| Input Ports            | 3 Sensors (Door Sensor x 1 ` Exit Button x 1 ` Case Sensor x 1) |
| Output Ports(External) | O.C. Output x 2 ( Door Lock / Alarm, external ACU-30/90 )       |
| ID Setting             | DIP