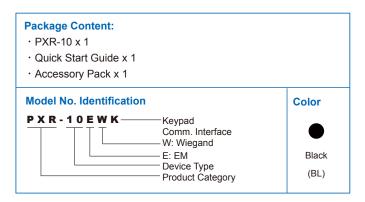

## PXR-10 EWK EM Keypad Reader



0-

## Features

- Supports 125 KHz-EM card.
- Slim, stylish design, capacitive touch keypad with blue backlight.
- Keypad function. Works with controller to unlock door through the ways of card-swipe, keypad-press or card-swipe with password.
- Case sensor detection function to enhance the system security.
- Watchdog function secures system free from halting.
- Flush mount design, stylish and slim appearance design with tempered glass material, combines high-tech, security and aesthetic appearance. Looks great to match with modern interior decoration.
- Wide range of operating temperature to meet the requirements of tropical or frigid zone climate environment.

## **Ordering Information**



## **Specification**

| Model No.              | PXR-10EWK                                     |
|------------------------|-----------------------------------------------|
| Read Format            | EM ( 125 KHz )                                |
| Read Range             | 3 cm above                                    |
| Comm. Interface        | Wiegand                                       |
| Keypad                 | 12 Keys (0-9,*,#)                             |
| Input Port             | Case Sensor x 1                               |
| LED Indicator          | Green / Red Bi-color LED x 1 (Status / Power) |
| Beep Tone              | Buzzer                                        |
| Power Input            | DC 12V / 1A                                   |
| Current Consumption    |