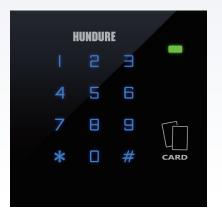

## PXR-10 EWK EM Keypad Reader

0-

## Features

- Supports 125 KHz-EM card.
- Slim, stylish design, capacitive touch keypad with blue backlight.
- Keypad function. Works with controller to unlock door through the ways of card-swipe, keypad-press or card-swipe with password.
- Case sensor detection function to enhance the system security.
- Watchdog function secures system free from halting.
- Flush mount design, stylish and slim appearance design with tempered glass material, combines high-tech, security and aesthetic appearance. Looks great to match with modern interior decoration.
- Wide range of operating temperature to meet the requirements of tropical or frigid zone climate environment.

## **Specification**

| Model No.              | PXR-10EWK                                     |
|------------------------|-----------------------------------------------|
| Read Format            | EM ( 125 KHz )                                |
| Read Range             | 3 cm above                                    |
| Comm. Interface        | Wiegand                                       |
| Keypad                 | 12 Keys (0-9,*,#)                             |
| Input Port             | Case Sensor x 1                               |
| LED Indicator          | Green / Red Bi-color LED x 1 (Status / Power) |
| Beep Tone              | Buzzer                                        |
| Power Input            | DC 12V / 1A                                   |
| Current Consumption    | 300mA (max)                                   |
| Operating Temp.        | -20°C~ 70°C / -4°F~ 158°F                     |
| Relative Humidity      | 20% ~ 80%(Non-condensing)                     |
| Dimensions (LxWxH)(mm) | Faceplate : 86(L) x 86(W) x 13(H)             |
|                        | Backside box : 65(L) x 58(W) x 24(H)          |